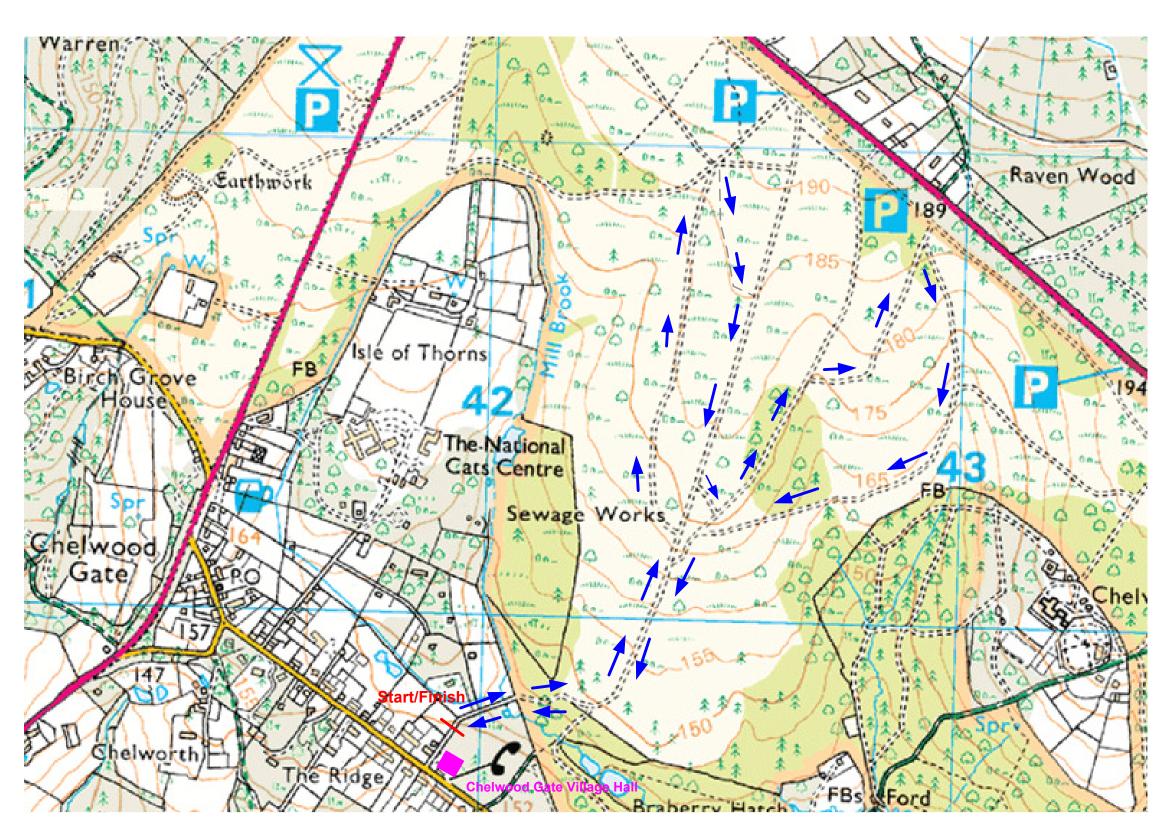

## **Ashdown 2016 Fun Run - Map of Route**

Sunday 5th June 2016

The route is indicated on the map to the right with blue arrows. The run is on forest tracks and will of course be well signed and marshalled.

Chelwood Gate village hall is marked in purple on the map, post code for satnav is RH17 7LF - the village hall is easy to find on the road between Chelwood Gate and Nutley. Please park on the road outside as there is limited parking at the village hall itself.

The run's start and finish, shown on the map in red, is located approx. 150m from the village hall at TQ418297.

The route runs near, or adjacent to, two car parks on the A22. In the north-east corner is 'Trees', and north-west of that is 'Long'. The third car park shown on the A22, to the east of the map, is 'Vachery'.